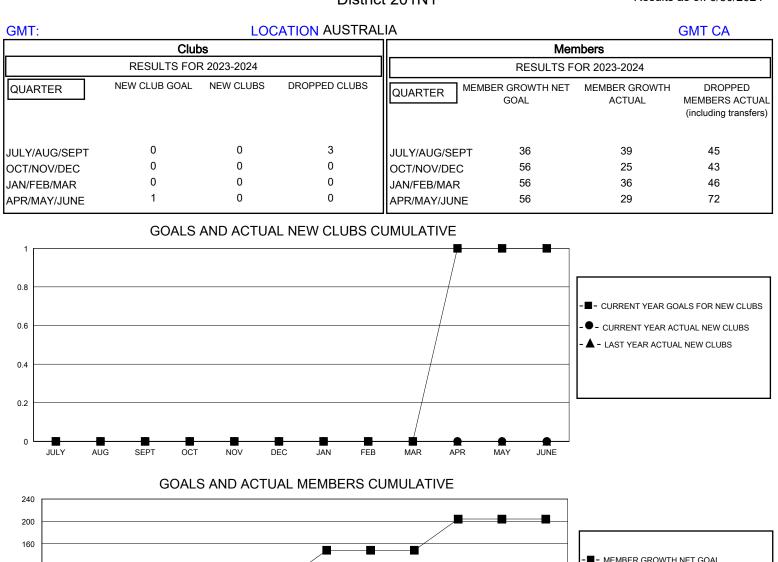

## District 201N1

Results as of: 6/30/2024

| DROPPED CLUBS: 3           |     | 37 CLUBS OF 65 ADDED 1 OR MORE<br>NEW MEMBERS | GENDER DISTRIBUTION         |              |     |
|----------------------------|-----|-----------------------------------------------|-----------------------------|--------------|-----|
|                            |     |                                               | MALE                        | 783 (65.25%) |     |
| DROPPED MEMBERS            |     |                                               | FEMALE                      | 417 (34.75%) |     |
|                            | 22  | CLICK HERE FOR CUMULATIVE<br>MEMBERSHIP DATA  | TOTAL FAMILY UNIT MEMBERS 1 |              | 141 |
| DECEASED<br>CLUB CANCELLED | 0   |                                               | FAMILY MEMBERS PAYING HALF  |              |     |
| OTHER                      | 184 |                                               |                             |              | 73  |
| TOTAL                      | 206 |                                               |                             |              |     |
| TOTAL                      | 206 |                                               |                             |              |     |