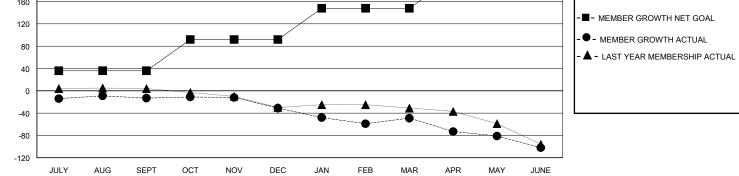

## District 201N1

Results as of: 6/30/2024

| DROPPED CLUBS: 3           |     | 37 CLUBS OF 65 ADDED 1 OR MORE<br>NEW MEMBERS | GENDER DISTRIBUTION         |              |     |
|----------------------------|-----|-----------------------------------------------|-----------------------------|--------------|-----|
|                            |     |                                               | MALE                        | 783 (65.25%) |     |
| DROPPED MEMBERS            |     |                                               | FEMALE                      | 417 (34.75%) |     |
|                            | 22  | CLICK HERE FOR CUMULATIVE<br>MEMBERSHIP DATA  | TOTAL FAMILY UNIT MEMBERS 1 |              | 141 |
| DECEASED<br>CLUB CANCELLED | 0   |                                               | FAMILY MEMBERS PAYING HALF  |              |     |
| OTHER                      | 184 |                                               |                             |              | 73  |
| TOTAL                      | 206 |                                               |                             |              |     |
| TOTAL                      | 206 |                                               |                             |              |     |